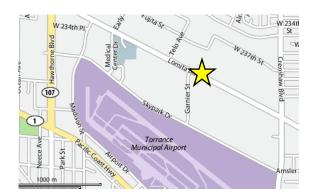

### BREAD OF LIFE CHURCH SUMMER DAY CAMP 2019

6/24 to 8/23 (9 weeks) Monday to Friday 7:30a.m. to 6:15p.m.

For Children 5 years of age by September 1, 2019 through 12 years of age.

Bread of Life Church Summer Day Camp Attn: Erin Donovan 2780 Lomita Blvd. Torrance CA 90505

# Bread of Life Christian Children Center

2780 Lomita Blvd. Torrance CA 90505 Tel: 310-602-0185 | Fax: 310-325-7853

breadoflifechurch.org/BOL\_ChildrenCenter

Camp Coordinator: Erin Donovan edonovan@breadoflifechurch.org